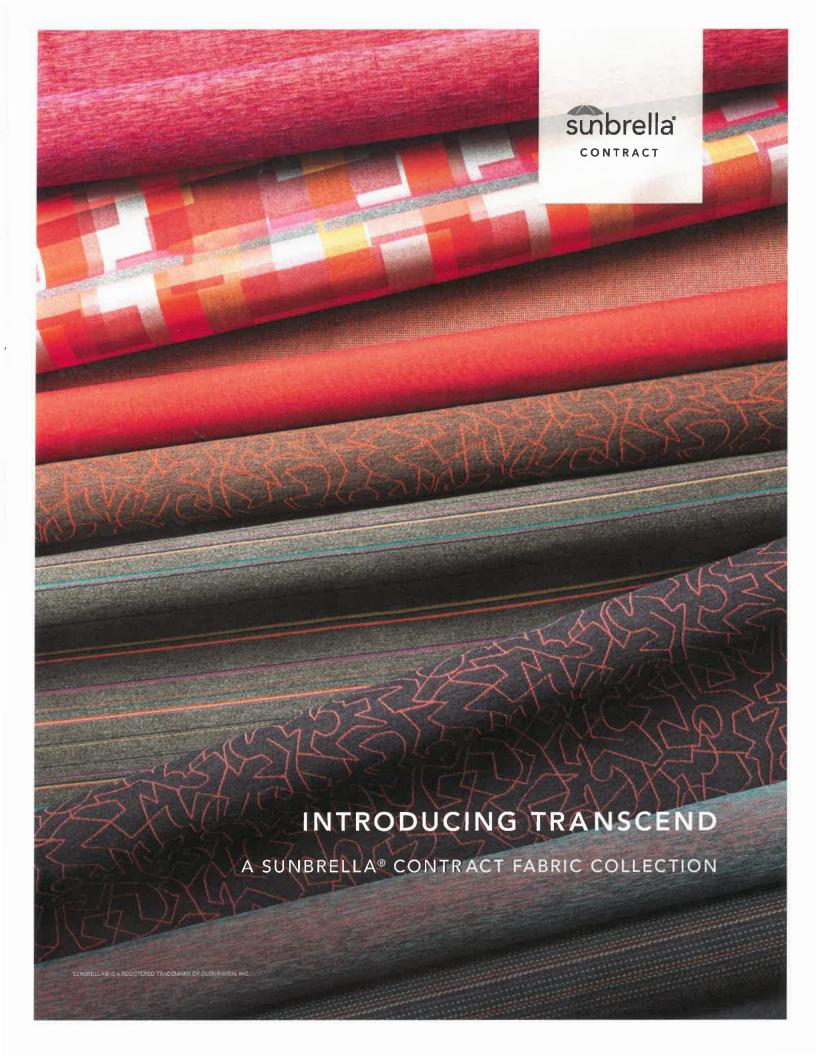

## **PATTERNS**

**VITRIC** showcases an asymmetrical plaid that weaves itself into a translucent abstract pattern reminiscent of glass.

A graffiti-inspired pattern, **OVERDRAW** scribbles in bright hues on top of a wool-like ground with a heathered effect.

**PRISMATIC** is a clean, multicolored stripe reflecting a prism of bright colors. This bold stripe works well as a coordinate or as the main attraction in a room.

**ACHIEVER** is a top-stitched effect of bright colors woven into a heathered ground creating an accent stripe or allover pattern.

A plain weave using a heathered yarn on bright acrylic warp, **TRIUMPH** achieves a heathered color saturation that coordinates back to the bright highlights of the collection.

**PLATFORM** is a plush chenille featuring a gorgeous texture that mimics velvet. This pattern softens and brightens a space with a comforting tactile experience.

**PASHMINA**, a beautifully-textured plain, is woven to evoke the look of wool yet features an incredibly soft hand.

Finally, a textural, basket-weave woven, **RALLY** is intended as a base for the bright colors and sophisticated neutrals in the collection.